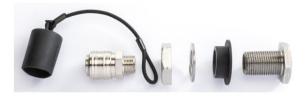

# **Bohnenkamp**

montageset voor luchtdrukwisselsysteem zonder kogelkraan met afsluitdop

## Product-No.: 44500011