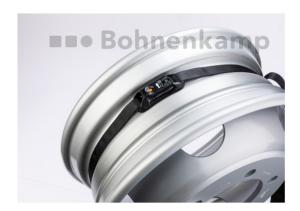

Befestigungsgurt 17,5 - 24,5 Zoll passend zu WUS-Reifendrucksensor

Product-No.: 10002051